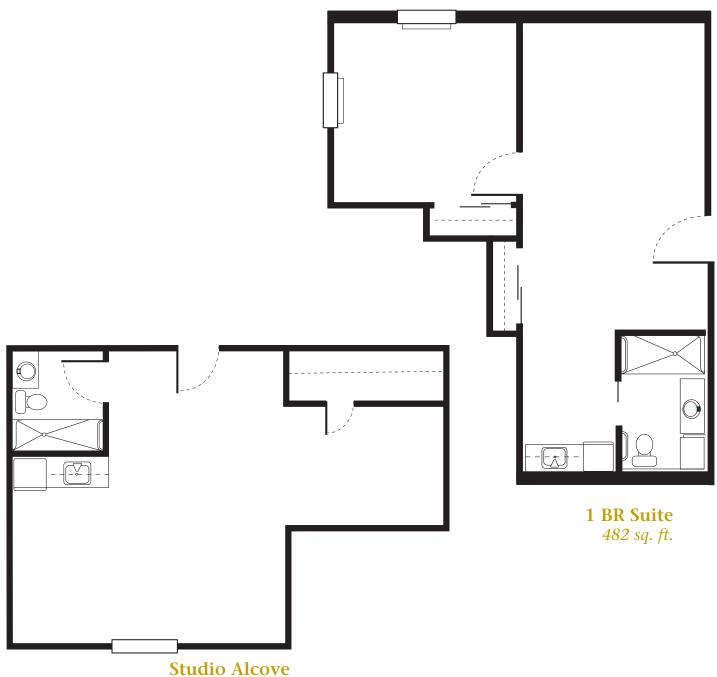

Floor Plan Options

460 sq. ft.

1380 Elm Avenue Lancaster, PA 17603 717-392-4100 www.Providence-Place.com