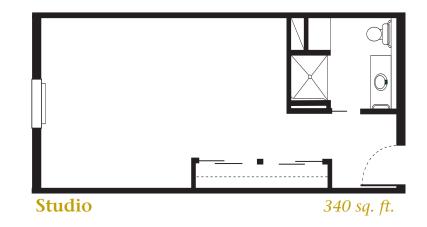

- \* 10% discount on shared rate for married couples.
- \*\* One-time Community fee of \$1,500 (single) or \$2,000 (couple)

Studio

340 sq. ft.

1380 Elm Avenue Lancaster, PA 17603 717-392-4100 www.Providence-Place.com