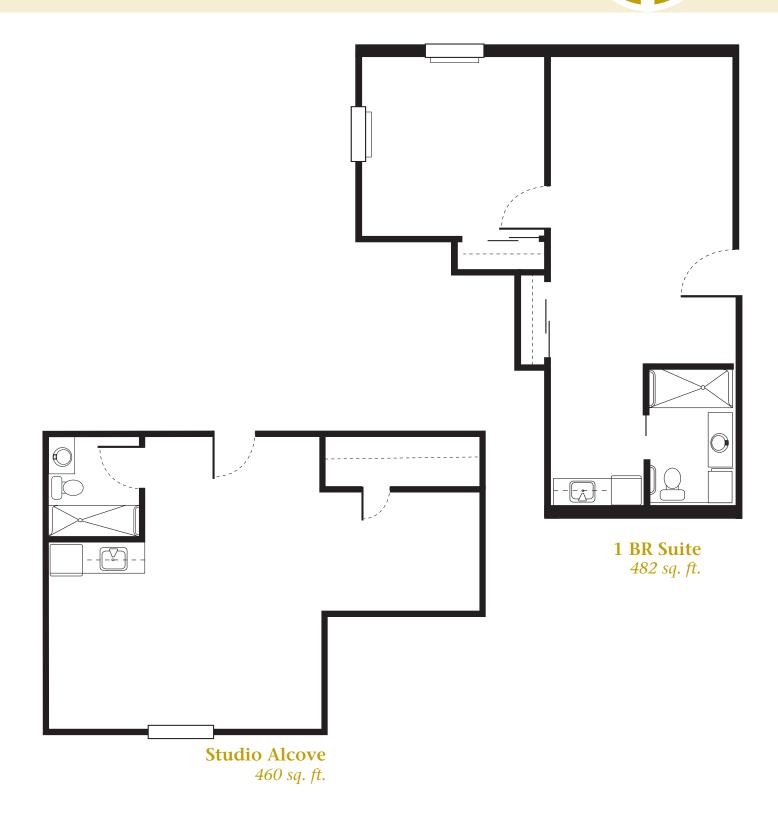

Floor Plan Options

460 sq. ft.

1380 Elm Avenue Lancaster, PA 17603 717-392-4100 www.Providence-Place.com