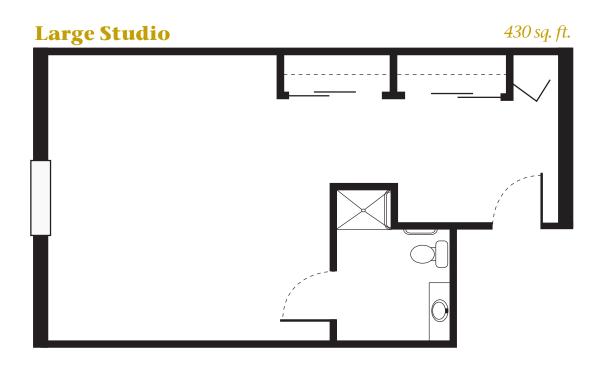

sistance with personal hygiene and other activities of daily living
- Coordination and scheduling of medical appointments
- Transportation to medical appointments
- Licensed Nurse available 24/7
- Access to a secured courtyard with walkway
- Routine safety checks
- All incontinence supplies
- Wireless internet access

#### **Service Level 1 (+\$500):**

Service level 1 includes all of the amenities and services included in the standard service package plus extensive assistance from resident life associates with activities of daily living

#### **Service Level 2 (+\$1,000):**

Service level 2 includes all of the amenities and services included in the standard service package plus maximum assistance from resident life associates with activities of daily living







# Floor Plan Options