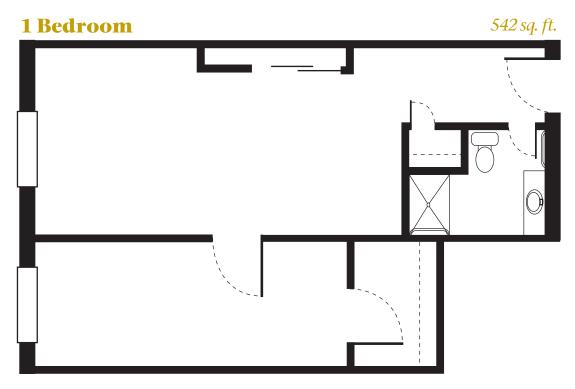

stance with personal hygiene and other activities of daily living
- Coordination and scheduling of medical appointments
- Transportation to medical appointments
- Licensed Nurse available 24/7
- Access to a secured courtyard with walkway
- Routine safety checks
- All incontinence supplies
- Wireless internet access

#### **Service Level 1 (+\$500):**

Service level 1 includes all of the amenities and services included in the standard service package plus extensive assistance from resident life associates with activities of daily living

#### **Service Level 2 (+\$1,000):**

Service level 2 includes all of the amenities and services included in the standard service package plus maximum assistance from resident life associates with activities of daily living







# Floor Plan Options