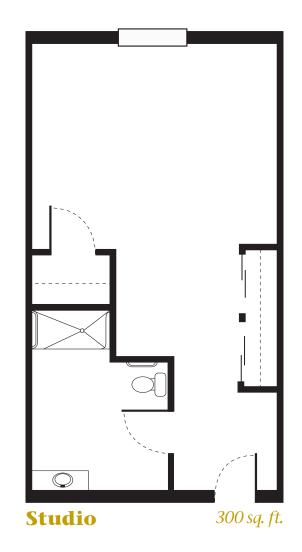

medications
- Cueing and assistance with personal hygiene and other activities of daily living
- Coordination and scheduling of medical appointments
- Transportation to medical appointments
- Licensed Nurse available 24/7
- Access to a secured courtyard with walkway
- Routine safety checks
- All incontinence supplies
- Wireless internet access

#### **Service Level 1 (+\$500):**

Service level 1 includes all of the amenities and services included in the standard service package plus extensive assistance from resident life associates with activities of daily living

#### **Service Level 2 (+\$1,000):**

Service level 2 includes all of the amenities and services included in the standard service package plus maximum assistance from resident life associates with activities of daily living







# Floor Plan Options