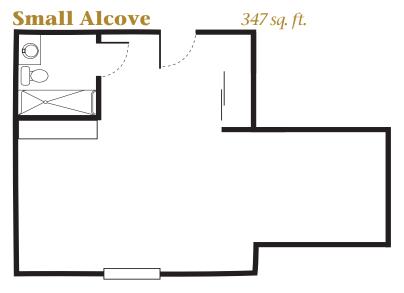

3377 Fox Run Road Dover, Pennsylvania 17315

Floor Plan Options

\*exact floorplans vary

3377 Fox Run Road Dover, Pennsylvania 17315

# Floor Plan Options

3377 Fox Run Road Dover, Pennsylvania 17315