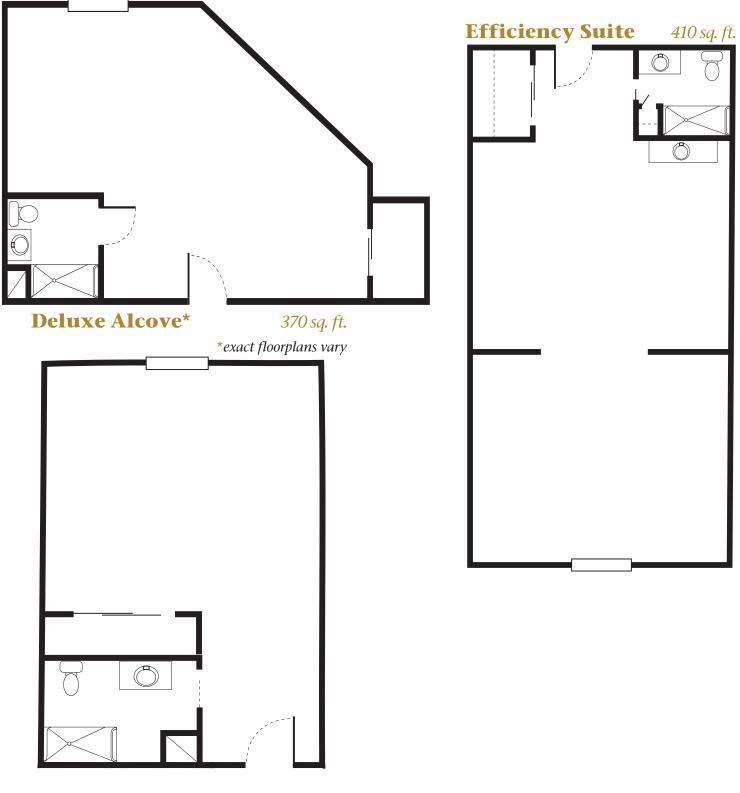

3377 Fox Run Road Dover, Pennsylvania 17315

Floor Plan Options

\*exact floorplans vary

3377 Fox Run Road Dover, Pennsylvania 17315

# Floor Plan Options

3377 Fox Run Road Dover, Pennsylvania 17315