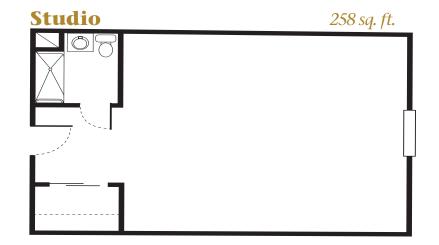

3377 Fox Run Road Dover, Pennsylvania 17315

Floor Plan Options

\*exact floorplans vary

3377 Fox Run Road Dover, Pennsylvania 17315

# Floor Plan Options

3377 Fox Run Road Dover, Pennsylvania 17315