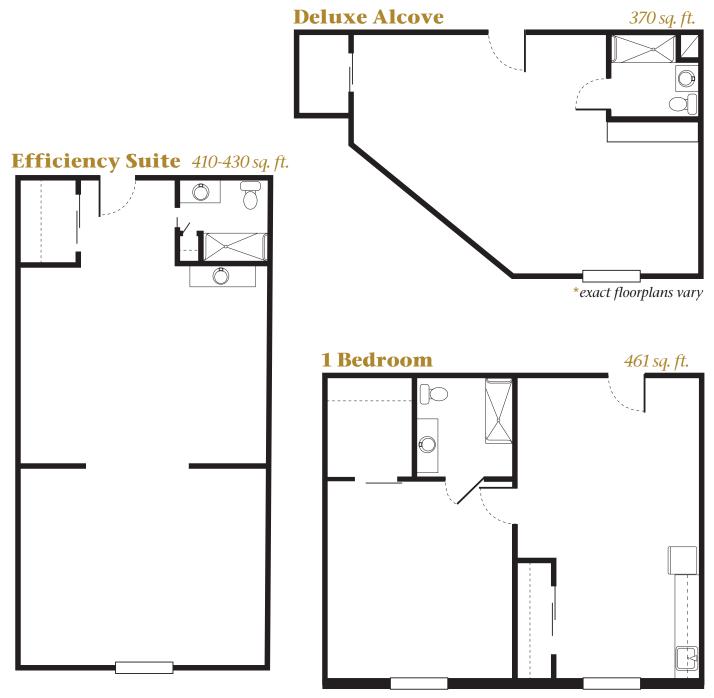

3377 Fox Run Road Dover, Pennsylvania 17315

Floor Plan Options

\*exact floorplans vary

3377 Fox Run Road Dover, Pennsylvania 17315

# Floor Plan Options

3377 Fox Run Road Dover, Pennsylvania 17315