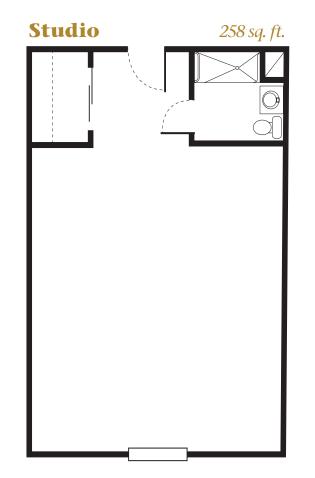

3377 Fox Run Road Dover, Pennsylvania 17315

Floor Plan Options

\*exact floorplans vary

3377 Fox Run Road Dover, Pennsylvania 17315

# Floor Plan Options

3377 Fox Run Road Dover, Pennsylvania 17315