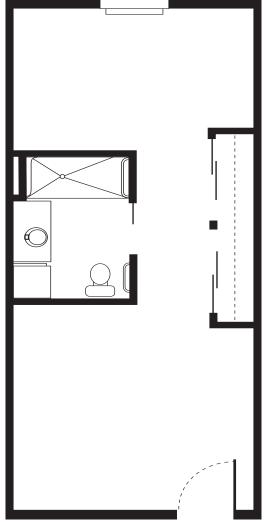

and Assistance with Personal Hygiene and other Activities of Daily Living
- Coordination and Scheduling of Medical Appointments
- Transportation to Medical Appointments
- Licensed Nurse Available 24/7
- Access to a Secured Courtyard with Walkway
- Routine Safety Checks
- Wireless internet access

### **Service Level 1:**

Service level 1 includes all of the amenities and services included in the standard service package plus *extensive assistance from resident life associates with activities of daily living* 

### **Service Level 2:**

Service level 2 includes all of the amenities and services included in the standard service package plus maximum assistance from resident life associates with activities of daily living



# Floor Plan Options





### **Double Studio Deluxe**

467 sq. ft.