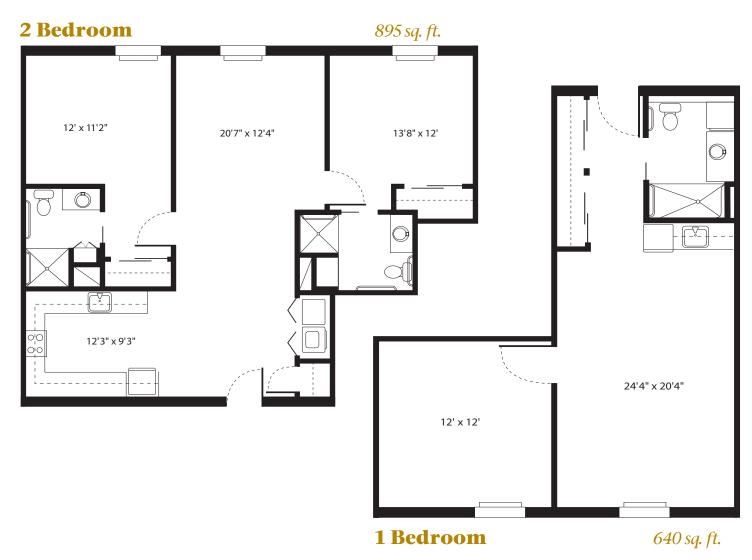

included in the standard service package plus assistance with medication management and routine assistance from a resident life associate with activities of daily living

### **Service Level 3:**

Service level 3 includes all of the amenities and services included in the standard service package plus assistance with medication management, extensive assistance from resident life associates, and/or oversight of a medical condition by a licensed nurse

### **Service Level 4:**

Service level 4 includes all of the amenities and services included in the standard service package plus assistance with medication management, maximum assistance from resident life associates, and/or oversight of a medical condition by a licensed nurse





# Floor Plan Options



# Double Studio Deluxe 467 sq. ft.





## Memory Care



## Chambersburg Service Package Ancludes:

- Individualized Resident Support Plan
- Monthly rental of your choice of apartment
- All utilities except telephone & cable (\$25 each)
- Three daily meals prepared by Our Chef
- Coffee, snacks & beverage bar daily
- Standard room furnishings available
- Weekly apartment cleaning and linen exchange
- Personal Laundry Service
- Incontinence Supplies
- Laundry, salon & chapel available to residents
- Therapeutic Memory Care Programming
- Off-site Trips & Outings
- Dementia-Certified Caregivers
- Assistance with Managing Medications
- Cueing and Assistance with Personal Hygiene and other Activities of Daily Living
- Coordination and Scheduling of Medical Appointments
- Transportation to Medical Appointments
- Licensed Nurse Ava