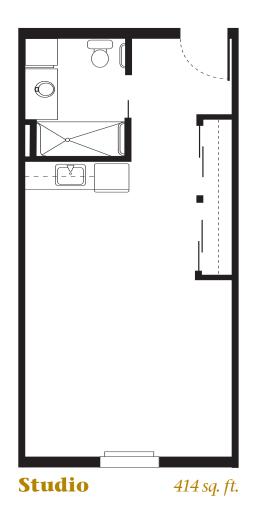

2:**

Service level 2 includes all of the amenities and services included in the standard service package plus assistance with medication management and routine assistance from a resident life associate with activities of daily living

### **Service Level 3:**

Service level 3 includes all of the amenities and services included in the standard service package plus assistance with medication management, extensive assistance from resident life associates, and/or oversight of a medical condition by a licensed nurse

### **Service Level 4:**

Service level 4 includes all of the amenities and services included in the standard service package plus assistance with medication management, maximum assistance from resident life associates, and/or oversight of a medical condition by a licensed nurse





# Floor Plan Options



# Double Studio Deluxe 467 sq. ft.





## Memory Care



## Chambersburg Service Package Ancludes:

- Individualized Resident Support Plan
- Monthly rental of your choice of apartment
- All utilities except telephone & cable (\$25 each)
- Three daily meals prepared by Our Chef
- Coffee, snacks & beverage bar daily
- Standard room furnishings available
- Weekly apartment cleaning and linen exchange
- Personal Laundry Service
- Incontinence Supplies
- Laundry, salon & chapel available to residents
- Therapeutic Memory Care Programming
- Off-site Trips & Outings
- Dementia-Certified Caregivers
- Assistance with Managing Medications
- Cueing and Assistance with Personal Hygiene and other Activities of Daily Living
- Coordination and Scheduling of Medical Appointmen