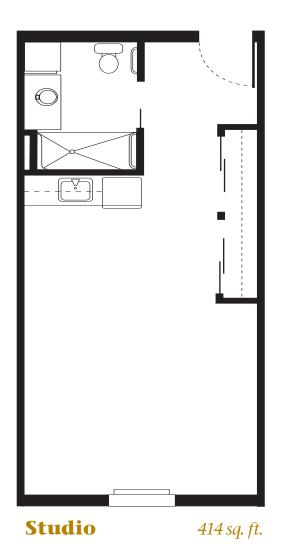

ssistance with Managing Medications
- Cueing and Assistance with Personal Hygiene and other Activities of Daily Living
- Coordination and Scheduling of Medical Appointments
- Transportation to Medical Appointments
- Licensed Nurse Available 24/7
- Access to a Secured Courtyard with Walkway
- Routine Safety Checks
- Wireless internet access

### **Service Level 1:**

Service level 1 includes all of the amenities and services included in the standard service package plus *extensive assistance from resident life associates with activities of daily living* 

### **Service Level 2:**

Service level 2 includes all of the amenities and services included in the standard service package plus maximum assistance from resident life associates with activities of daily living



# Floor Plan Options





### **Double Studio Deluxe**

467 sq. ft.