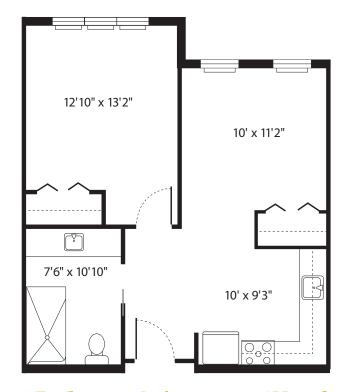

# Floor Plan Options

**Double Studio** 432 sq. ft.

**Deluxe Studio** 433 sq. ft.

1 Bedroom Suite

455 sq. ft.