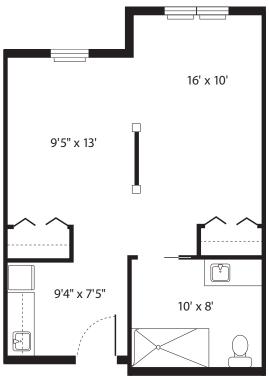

## Floor Plan Options

**Double Studio** 432 sq. ft.

**Deluxe Studio** 433 sq. ft.

1 Bedroom Suite

455 sq. ft.