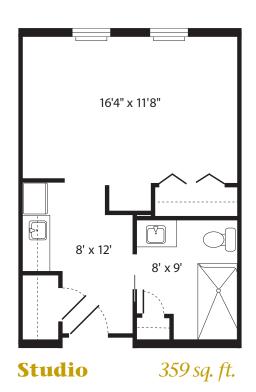

## Floor Plan Options

**Double Studio** 432 sq. ft.

**Deluxe Studio** 433 sq. ft.

1 Bedroom Suite

455 sq. ft.