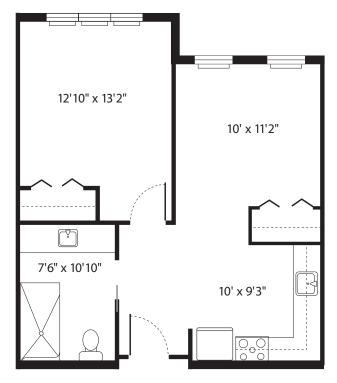

# Floor Plan Options

**Double Studio** 432 sq. ft.

**Deluxe Studio** 433 sq. ft.

1 Bedroom Suite

455 sq. ft.