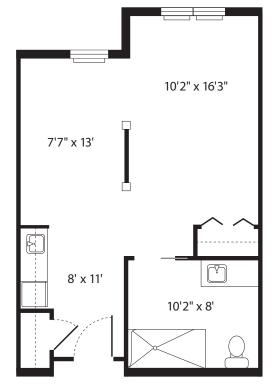

# Floor Plan Options

**Double Studio** 432 sq. ft.

**Deluxe Studio** 433 sq. ft.

1 Bedroom Suite

455 sq. ft.