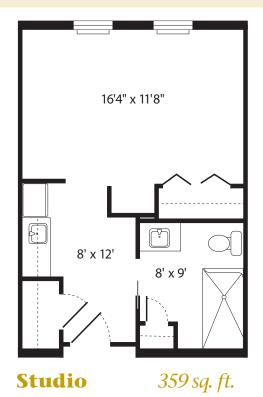

## Floor Plan Options

**Double Studio** 432 sq. ft.

**Deluxe Studio** 433 sq. ft.

1 Bedroom Suite

455 sq. ft.