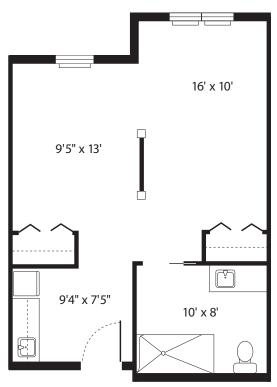

## Floor Plan Options

**Double Studio** 432 sq. ft.

**Deluxe Studio** 433 sq. ft.

1 Bedroom Suite

455 sq. ft.