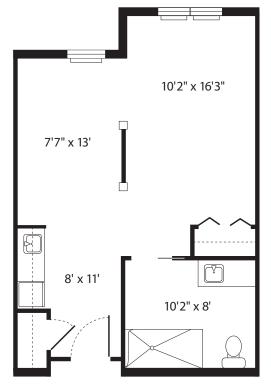

# Floor Plan Options

**Double Studio** 432 sq. ft.

**Deluxe Studio** 433 sq. ft.

1 Bedroom Suite

455 sq. ft.