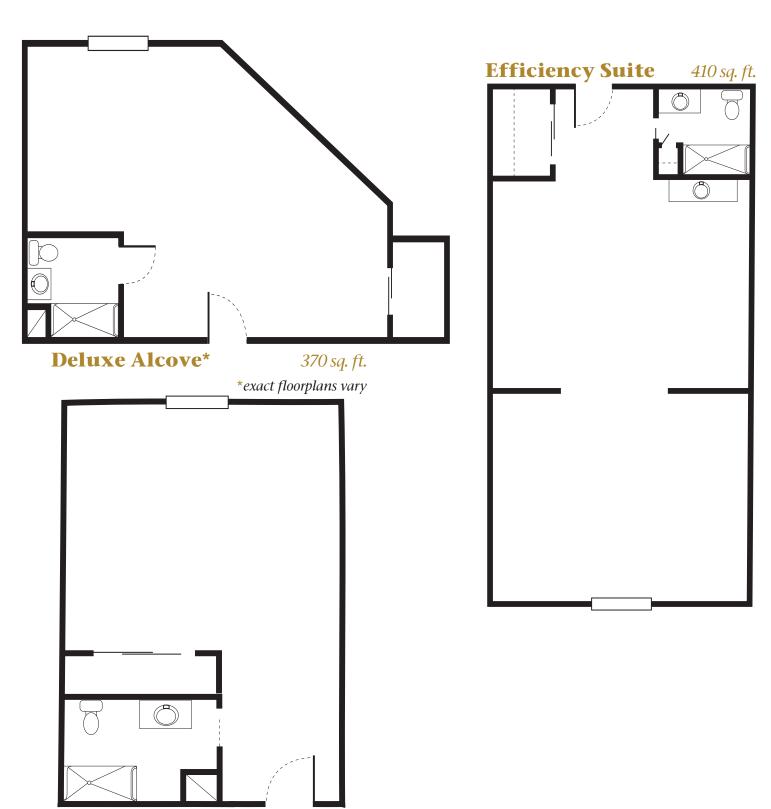

with Managing Medications
- Cueing and Assistance with Personal Hygiene and other Activities of Daily Living
- Coordination and Scheduling of Medical Appointments
- Transportation to Medical Appointments
- Licensed Nurse Available 24/7
- Access to a Secured Courtyard with Walkway
- Routine Safety Checks
- Wireless internet access

#### **Service Level 1:**

Service level 1 includes all of the amenities and services included in the standard service package plus *extensive assistance from resident life associates with activities of daily living* 

#### **Service Level 2:**

Service level 2 includes all of the amenities and services included in the standard service package plus *maximum assistance from resident life associates with activities of daily living* 







# Floor Plan Options