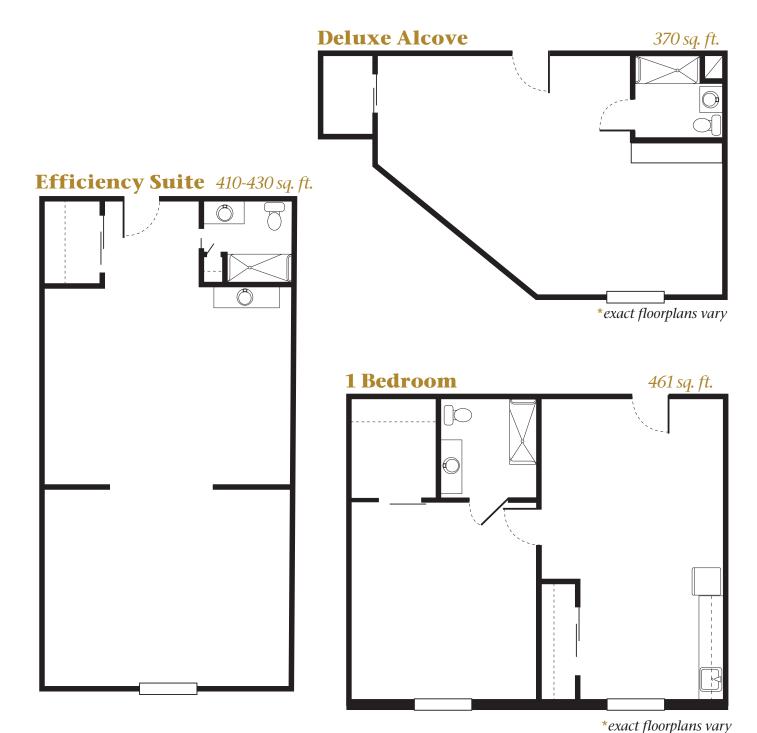

ll of the amenities and services included in the standard service package plus assistance with medication management and routine assistance from a resident life associate with activities of daily living

#### **Service Level 3:**

Service level 3 includes all of the amenities and services included in the standard service package plus assistance with medication management, extensive assistance from resident life associates, and/or oversight of a medical condition by a licensed nurse

### **Service Level 4:**

Service level 4 includes all of the amenities and services included in the standard service package plus assistance with medication management, maximum assistance from resident life associates, and/or oversight of a medical condition by a licensed nurse







## Floor Plan Options







### Memory Care



### Dover Service Package Includes:

- Individualized Resident Support Plan
- Monthly rental of your choice of apartment
- All utilities except telephone & cable (\$25 each)
- Three daily meals prepared by Our Chef
- Coffee, snacks & beverage bar daily
- Standard room furnishings available
- Weekly apartment cleaning and linen exchange
- Personal Laundry Service
- Incontinence Supplies
- Laundry, salon & chapel available to residents
- Therapeutic Memory Care Programming
- Off-site Trips & Outings
- Dementia-Certified Caregivers
- Assistance with Managing Medications
- Cueing and Assistance with Personal Hygiene and other Activities of Daily Living
- Coordination and Scheduling of Medical Appointments
- Transportation to Medical Appointments
- Licensed Nurse Availabl