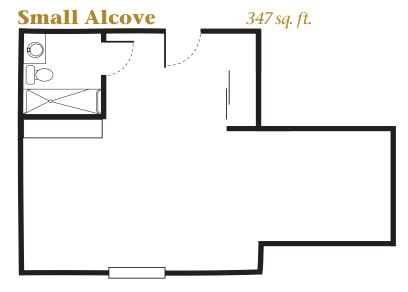

*

Service level 2 includes all of the amenities and services included in the standard service package plus assistance with medication management and routine assistance from a resident life associate with activities of daily living

#### **Service Level 3:**

Service level 3 includes all of the amenities and services included in the standard service package plus assistance with medication management, extensive assistance from resident life associates, and/or oversight of a medical condition by a licensed nurse

### **Service Level 4:**

Service level 4 includes all of the amenities and services included in the standard service package plus assistance with medication management, maximum assistance from resident life associates, and/or oversight of a medical condition by a licensed nurse







## Floor Plan Options







### Memory Care



### Dover Service Package Includes:

- Individualized Resident Support Plan
- Monthly rental of your choice of apartment
- All utilities except telephone & cable (\$25 each)
- Three daily meals prepared by Our Chef
- Coffee, snacks & beverage bar daily
- Standard room furnishings available
- Weekly apartment cleaning and linen exchange
- Personal Laundry Service
- Incontinence Supplies
- Laundry, salon & chapel available to residents
- Therapeutic Memory Care Programming
- Off-site Trips & Outings
- Dementia-Certified Caregivers
- Assistance with Managing Medications
- Cueing and Assistance with Personal Hygiene and other Activities of Daily Living
- Coordination and Scheduling of Medical Appointments
- Transportation to Medical Appointme