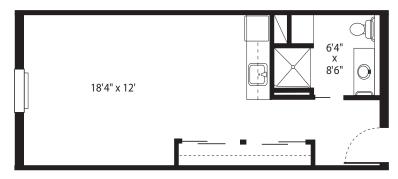

the amenities and services included in the standard service package plus assistance with medication management and routine assistance from a resident life associate with activities of daily living

### **Service Level 3:**

Service level 3 includes all of the amenities and services included in the standard service package plus assistance with medication management, extensive assistance from resident life associates, and/or oversight of a medical condition by a licensed nurse

#### **Service Level 4:**

Service level 4 includes all of the amenities and services included in the standard service package plus assistance with medication management, maximum assistance from resident life associates, and/or oversight of a medical condition by a licensed nurse



## **Large Studio**

374 sq. ft.



Studio

330 sq. ft.

## Floor Plan Options















## Memory Care



## Drums Service Package Includes:

- Individualized Resident Support Plan
- Monthly rental of your choice of apartment
- All utilities except telephone & cable (\$25 each)
- Three daily meals prepared by Our Chef
- Coffee, snacks & beverage bar daily
- Standard room furnishings available
- Weekly apartment cleaning and linen exchange
- Personal Laundry Service
- Incontinence Supplies
- Laundry, salon & chapel available to residents
- Therapeutic Memory Care Programming
- Off-site Trips & Outings
- Dementia-Certified Caregivers
- Assistance with Managing Medications
- Cueing and Assistance with Personal Hygiene and other Activities of Daily Living
- Coordination and Scheduling of Medical Appointments
- Transporta