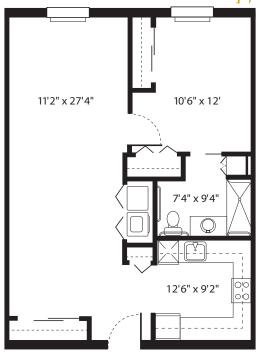

rd service package plus assistance with medication management and routine assistance from a resident life associate with activities of daily living

### **Service Level 3:**

Service level 3 includes all of the amenities and services included in the standard service package plus assistance with medication management, extensive assistance from resident life associates, and/or oversight of a medical condition by a licensed nurse

#### **Service Level 4:**

Service level 4 includes all of the amenities and services included in the standard service package plus assistance with medication management, maximum assistance from resident life associates, and/or oversight of a medical condition by a licensed nurse



## **Large Studio**

374 sq. ft.



Studio

330 sq. ft.

## Floor Plan Options















## Memory Care



## Drums Service Package Includes:

- Individualized Resident Support Plan
- Monthly rental of your choice of apartment
- All utilities except telephone & cable (\$25 each)
- Three daily meals prepared by Our Chef
- Coffee, snacks & beverage bar daily
- Standard room furnishings available
- Weekly apartment cleaning and linen exchange
- Personal Laundry Service
- Incontinence Supplies
- Laundry, salon & chapel available to residents
- Therapeutic Memory Care Programming
- Off-site Trips & Outings
- Dementia-Certified Caregivers
- Assistance with Managing Medications
- Cueing and Assistance with Personal Hygiene and other Activities of Daily Living
- Coordination and Scheduling of Medical Appointments
- Transportation to Medical Appointments
- Licensed Nurse Avai