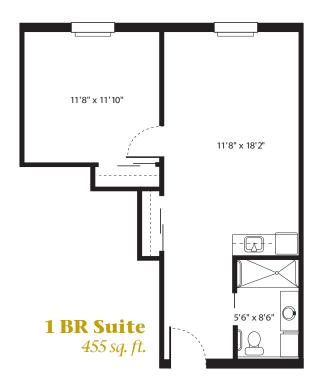

ervice package plus assistance with medication management and routine assistance from a resident life associate with activities of daily living

### **Service Level 3:**

Service level 3 includes all of the amenities and services included in the standard service package plus assistance with medication management, extensive assistance from resident life associates, and/or oversight of a medical condition by a licensed nurse

#### **Service Level 4:**

Service level 4 includes all of the amenities and services included in the standard service package plus assistance with medication management, maximum assistance from resident life associates, and/or oversight of a medical condition by a licensed nurse



## **Large Studio**

374 sq. ft.



Studio

330 sq. ft.

## Floor Plan Options















## Memory Care



## Drums Service Package Includes:

- Individualized Resident Support Plan
- Monthly rental of your choice of apartment
- All utilities except telephone & cable (\$25 each)
- Three daily meals prepared by Our Chef
- Coffee, snacks & beverage bar daily
- Standard room furnishings available
- Weekly apartment cleaning and linen exchange
- Personal Laundry Service
- Incontinence Supplies
- Laundry, salon & chapel available to residents
- Therapeutic Memory Care Programming
- Off-site Trips & Outings
- Dementia-Certified Caregivers
- Assistance with Managing Medications
- Cueing and Assistance with Personal Hygiene and other Activities of Daily Living
- Coordination and Scheduling of Medical Appointments
- Transportation to Medical Appointments
- Licensed Nurse Availabl