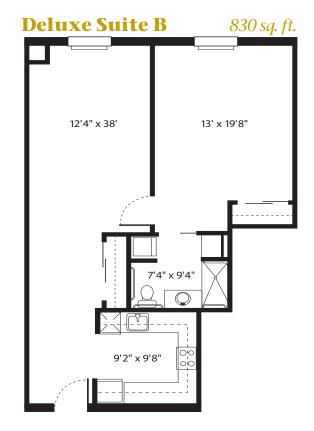

service package plus assistance with medication management and routine assistance from a resident life associate with activities of daily living

### **Service Level 3:**

Service level 3 includes all of the amenities and services included in the standard service package plus assistance with medication management, extensive assistance from resident life associates, and/or oversight of a medical condition by a licensed nurse

#### **Service Level 4:**

Service level 4 includes all of the amenities and services included in the standard service package plus assistance with medication management, maximum assistance from resident life associates, and/or oversight of a medical condition by a licensed nurse



## **Large Studio**

374 sq. ft.



Studio

330 sq. ft.

## Floor Plan Options















## Memory Care



## Drums Service Package Includes:

- Individualized Resident Support Plan
- Monthly rental of your choice of apartment
- All utilities except telephone & cable (\$25 each)
- Three daily meals prepared by Our Chef
- Coffee, snacks & beverage bar daily
- Standard room furnishings available
- Weekly apartment cleaning and linen exchange
- Personal Laundry Service
- Incontinence Supplies
- Laundry, salon & chapel available to residents
- Therapeutic Memory Care Programming
- Off-site Trips & Outings
- Dementia-Certified Caregivers
- Assistance with Managing Medications
- Cueing and Assistance with Personal Hygiene and other Activities of Daily Living
- Coordination and Scheduling of Medical Appointments
- Transportation to Medical Appointments
- Licensed Nurse Availa