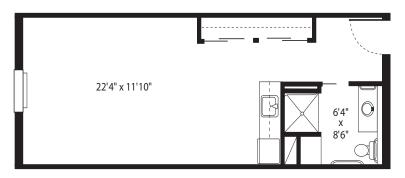

:**

Service level 2 includes all of the amenities and services included in the standard service package plus assistance with medication management and routine assistance from a resident life associate with activities of daily living

### **Service Level 3:**

Service level 3 includes all of the amenities and services included in the standard service package plus assistance with medication management, extensive assistance from resident life associates, and/or oversight of a medical condition by a licensed nurse

#### **Service Level 4:**

Service level 4 includes all of the amenities and services included in the standard service package plus assistance with medication management, maximum assistance from resident life associates, and/or oversight of a medical condition by a licensed nurse



## **Large Studio**

374 sq. ft.



Studio

330 sq. ft.

## Floor Plan Options















## Memory Care



## Drums Service Package Includes:

- Individualized Resident Support Plan
- Monthly rental of your choice of apartment
- All utilities except telephone & cable (\$25 each)
- Three daily meals prepared by Our Chef
- Coffee, snacks & beverage bar daily
- Standard room furnishings available
- Weekly apartment cleaning and linen exchange
- Personal Laundry Service
- Incontinence Supplies
- Laundry, salon & chapel available to residents
- Therapeutic Memory Care Programming
- Off-site Trips & Outings
- Dementia-Certified Caregivers
- Assistance with Managing Medications
- Cueing and Assistance with Personal Hygiene and other Activities of Daily Living
- Coordination and Scheduling