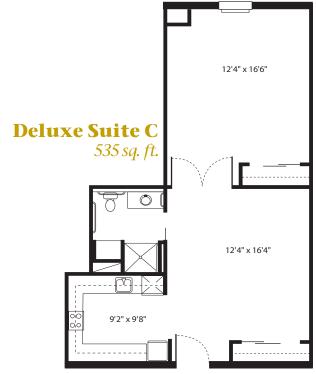

vice package plus assistance with medication management and routine assistance from a resident life associate with activities of daily living

### **Service Level 3:**

Service level 3 includes all of the amenities and services included in the standard service package plus assistance with medication management, extensive assistance from resident life associates, and/or oversight of a medical condition by a licensed nurse

#### **Service Level 4:**

Service level 4 includes all of the amenities and services included in the standard service package plus assistance with medication management, maximum assistance from resident life associates, and/or oversight of a medical condition by a licensed nurse



## **Large Studio**

374 sq. ft.



Studio

330 sq. ft.

## Floor Plan Options















## Memory Care



## Drums Service Package Includes:

- Individualized Resident Support Plan
- Monthly rental of your choice of apartment
- All utilities except telephone & cable (\$25 each)
- Three daily meals prepared by Our Chef
- Coffee, snacks & beverage bar daily
- Standard room furnishings available
- Weekly apartment cleaning and linen exchange
- Personal Laundry Service
- Incontinence Supplies
- Laundry, salon & chapel available to residents
- Therapeutic Memory Care Programming
- Off-site Trips & Outings
- Dementia-Certified Caregivers
- Assistance with Managing Medications
- Cueing and Assistance with Personal Hygiene and other Activities of Daily Living
- Coordination and Scheduling of Medical Appointments
- Transportation to Medical Appointments
- Licensed Nurse Available