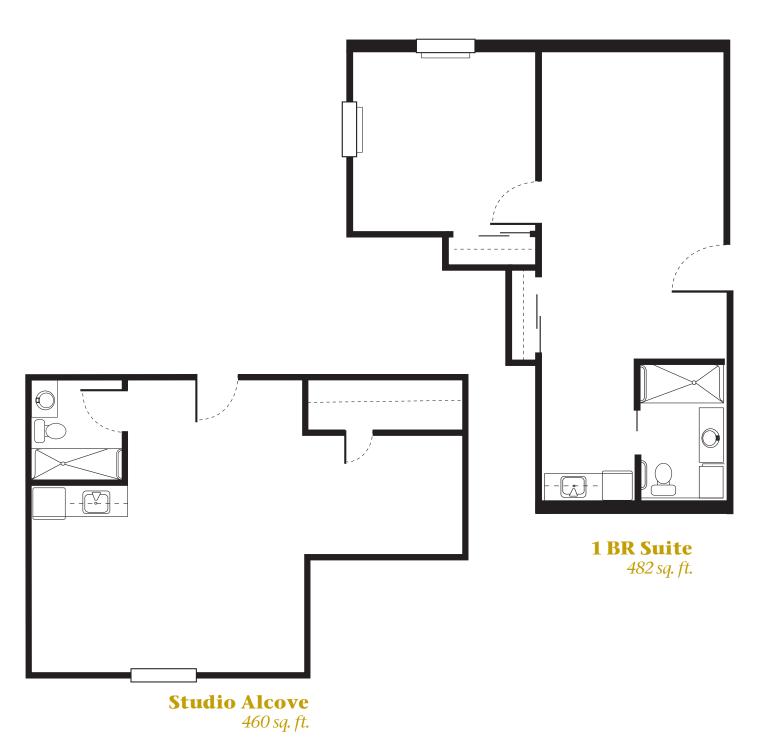

ervice Level 2:**

Service level 2 includes all of the amenities and services included in the standard service package and service level 1 plus **routine assistance from a resident life associate with activities of daily living** 

### **Service Level 3:**

Service level 3 includes all of the amenities and services included in the standard service package and service level 1 plus extensive assistance from resident life associates and/or oversight of a medical condition by a licensed nurse

#### **Service Level 4:**

Service level 4 includes all of the amenities and services included in the standard service package and service level 1 plus maximum assistance from resident life associates and/or oversight of a medical condition by a licensed nurse





340 sq. ft.



# Floor Plan Options







## Memory Care



### Lancaster Service Package Includes:

- Individualized Resident Support Plan
- Monthly rental of your choice of apartment
- All utilities except telephone & cable (\$25 each)
- Three daily meals prepared by Our Chef
- Coffee, snacks & beverage bar daily
- Standard room furnishings available
- Weekly apartment cleaning and linen exchange
- Personal Laundry Service
- Incontinence Supplies
- Laundry, salon & chapel available to residents
- Therapeutic Memory Care Programming
- Off-site Trips and Outings
- Dementia-Certified Caregivers
- Assistance with Managing Medications
- Cueing and Assistance with Personal Hygiene and other Activities of Daily Living
- Coordination and Scheduling of Medical Appointments
- Transportation to Medical Appointments
- Licensed Nurse Ava